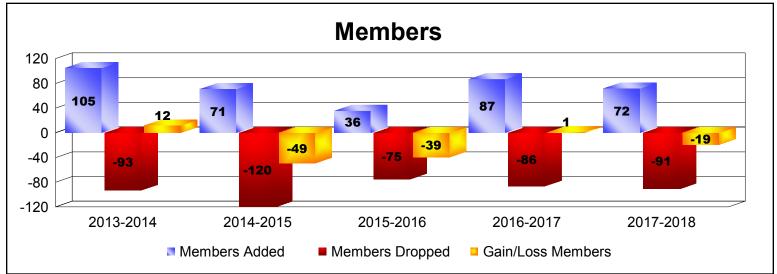

District 14 K

As of June 2018 Cumulative

| Year      | New<br>Clubs | Dropped<br>Clubs | Gain/<br>Loss<br>Clubs | New<br>Members | Charter<br>Members | Reinstate<br>Members | Transfer<br>Members | Total<br>Member<br>Added | Total<br>Members<br>Dropped | Gain/<br>Loss<br>Members |
|-----------|--------------|------------------|------------------------|----------------|--------------------|----------------------|---------------------|--------------------------|-----------------------------|--------------------------|
| 2013-2014 | 0            | 0                | 0                      | 70             | 0                  | 22                   | 13                  | 105                      | -93                         | 12                       |
| 2014-2015 | 0            | -3               | -3                     | 68             | 0                  | 1                    | 2                   | 71                       | -120                        | -49                      |
| 2015-2016 | 0            | 0                | 0                      | 31             | 1                  | 0                    | 4                   | 36                       | -75                         | -39                      |
| 2016-2017 | 1            | 0                | 1                      | 59             | 24                 | 1                    | 3                   | 87                       | -86                         | 1                        |
| 2017-2018 | 1            | 0                | 1                      | 43             | 24                 | 4                    | 1                   | 72                       | -91                         | -19                      |
| Average   | 0            | -1               | 0                      | 54             | 10                 | 6                    | 5                   | 74                       | -93                         | -19                      |