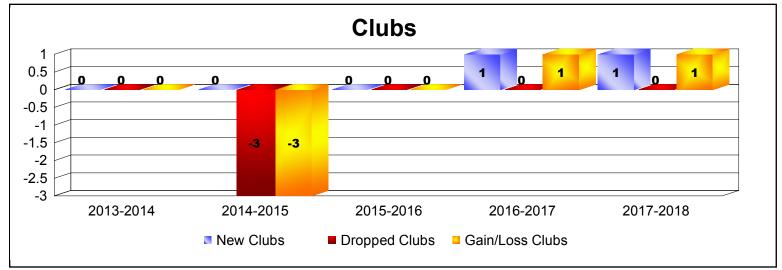

District 14 K

As of June 2018 Cumulative

| Year      | New<br>Clubs | Dropped<br>Clubs | Gain/<br>Loss<br>Clubs | New<br>Members | Charter<br>Members | Reinstate<br>Members | Transfer<br>Members | Total<br>Member<br>Added | Total<br>Members<br>Dropped | Gain/<br>Loss<br>Members |
|-----------|--------------|------------------|------------------------|----------------|--------------------|----------------------|---------------------|--------------------------|-----------------------------|--------------------------|
| 2013-2014 | 0            | 0                | 0                      | 70             | 0                  | 22                   | 13                  | 105                      | -93                         | 12                       |
| 2014-2015 | 0            | -3               | -3                     | 68             | 0                  | 1                    | 2                   | 71                       | -120                        | -49                      |
| 2015-2016 | 0            | 0                | 0                      | 31             | 1                  | 0                    | 4                   | 36                       | -75                         | -39                      |
| 2016-2017 | 1            | 0                | 1                      | 59             | 24                 | 1                    | 3                   | 87                       | -86                         | 1                        |
| 2017-2018 | 1            | 0                | 1                      | 43             | 24                 | 4                    | 1                   | 72                       | -91                         | -19                      |
| Average   | 0            | -1               | 0                      | 54             | 10                 | 6                    | 5                   | 74                       | -93                         | -19                      |